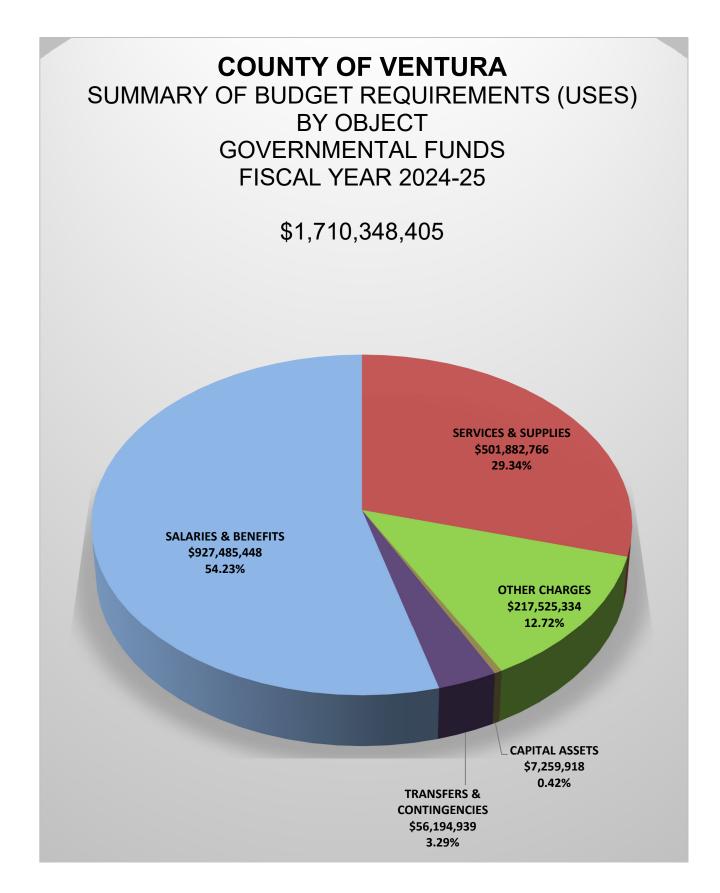

# COUNTY UNIT EXPENDITURES DETAIL



**COUNTY OF VENTURA** | CALIFORNIA









Fund: G001 - General Fund Function: General Activity: Legislative/Administrative

#### Board of Supervisors - 1000

|                      | Final<br>Budget<br>FY 2023-24 | Actual<br>Prior Year<br>FY 2023-24 | Recommended<br>Budget<br>FY 2024-25 | Adopted<br>Budget<br>FY 2024-25 |
|----------------------|-------------------------------|------------------------------------|-------------------------------------|---------------------------------|
| Total Appropriations | 5,650,000                     | 5,416,633                          | 6,000,000                           | 6,000,000                       |
| Total Revenue        | 0                             | 312                                | 0                                   | 0                               |
| Net County Cos