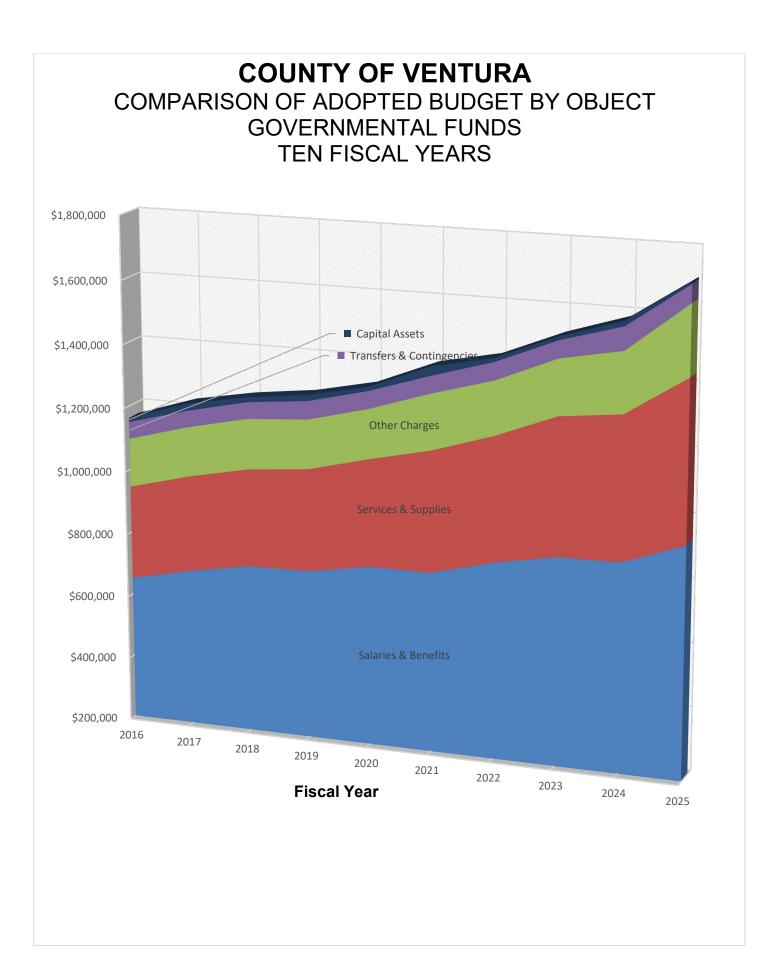

# COUNTY UNIT EXPENDITURES DETAIL



**COUNTY OF VENTURA** | CALIFORNIA









Fund: G001 - General Fund Function: General Activity: Legislative/Administrative

#### Board of Supervisors - 1000

|                      | Final<br>Budget<br>FY 2023-24 | Actual<br>Prior Year<br>FY 2023-24 | Recommended<br>Budget<br>FY 2024-25 | Adopted<br>Budget<br>FY 2024-25 |
|----------------------|-------------------------------|------------------------------------|-------------------------------------|---------------------------------|
| Total Appropriations | 5,650,000                     | 5,416,633                          | 6,000,000                           | 6,000,000                       |
| Total Revenue        | 0                             | 312                                | 0                                   | 0                               |
| Net County C