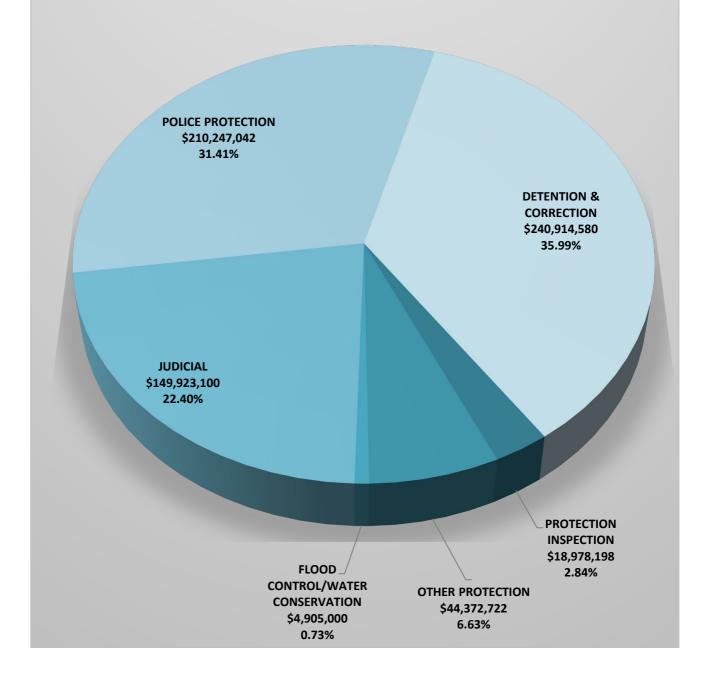

| 0          | 0                     | 220,357           | 220,35                                 |
| Transfers Out To Other Funds                       | 5111         | 0          | 133,475               | 0                 |                                        |
| Total Other Financing Uses                         |              | 0          | 133,475               | 0                 |                                        |
| Total Expenditures and App                         | propriations | 15,168,666 | 23,572,193            | 14,581,959        | 14,581,95                              |
| Net C                                              | ost          | 4,640,187  | 4,234,657             | 1,193,272         | 1,193,272                              |



\$669,340,642



THIS PAGE LEFT BLANK INTENTIONALLY

 Fund:
 G001 - General Fund

 Function:
 Public Protection

Activity: Judicial

# **Trial Court Funding - 1110**

|                      | Final<br>Budget<br>FY 2023-24 | Actual<br>Prior Year<br>FY 2023-24 | Recommended<br>Budget<br>FY 2024-25 | Adopted<br>Budget<br>FY 2024-25 |
|----------------------|-------------------------------|------------------------------------|-------------------------------------|---------------------------------|
| Total Appropriations | 22,448,922                    | 17,130,893                         | 22,463,147                          | 22,463,147                      |
| Total Revenue        | 13,548,922                    | 10,311,717                         | 14,612,597                          | 14,612,597