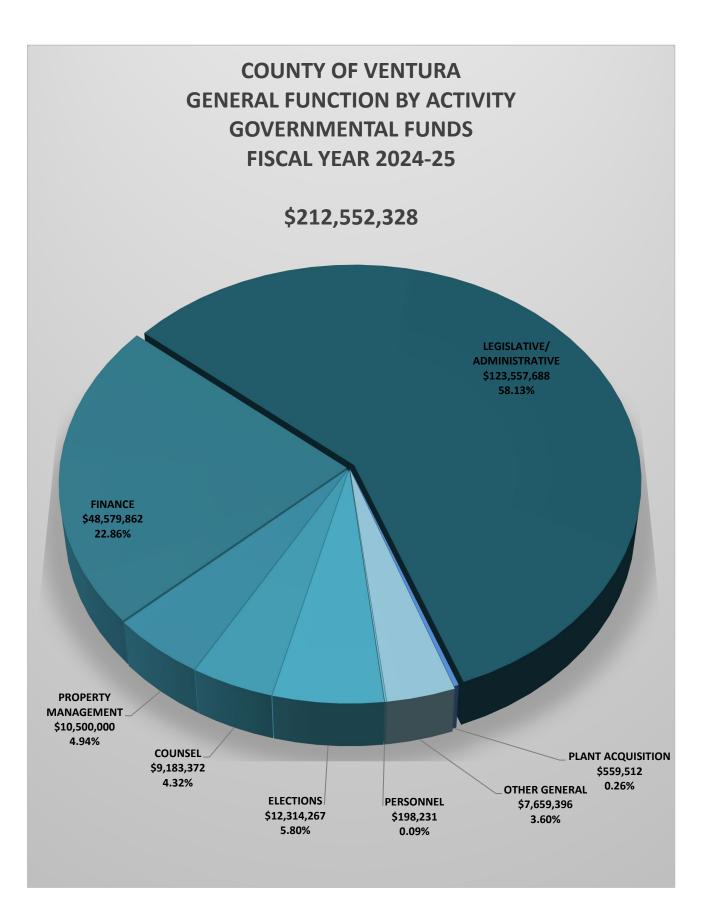

# COUNTY UNIT EXPENDITURES DETAIL

**COUNTY OF VENTURA** | CALIFORNIA

Fund: G001 - General Fund Function: General Activity: Legislative/Administrative

#### **Budget Unit Description:**

The Board of Supervisors is the governing body for the County of Ventura. The Board has five members, each elected from one of the five supervisorial districts in the County for a term of office of four years. In exercising the powers of County government, the Board acts primarily in a legislative capacity. Specific legislative responsibilities include adoption of the annual County financial program, establishment of appropriation levels for all County agencies and departments, appointment of some non-elected officers, and the establishment of salaries for all County officials and employees. The Board is the guardian of the revenues, the property interests, and the rights of the County of Ventura. In addition, the Board has certain discretionary powers, such as the granting or denying of claims made against the County, and executive powers that enable it to fix and supervise the policies and operations of the County. The Board serves as the governing body for a number of special districts, including the Fire Protection District, Watershed Protection District, Waterworks Districts, and County Service Areas. The Board also serves as the municipal government for the unincorporated areas of the County.