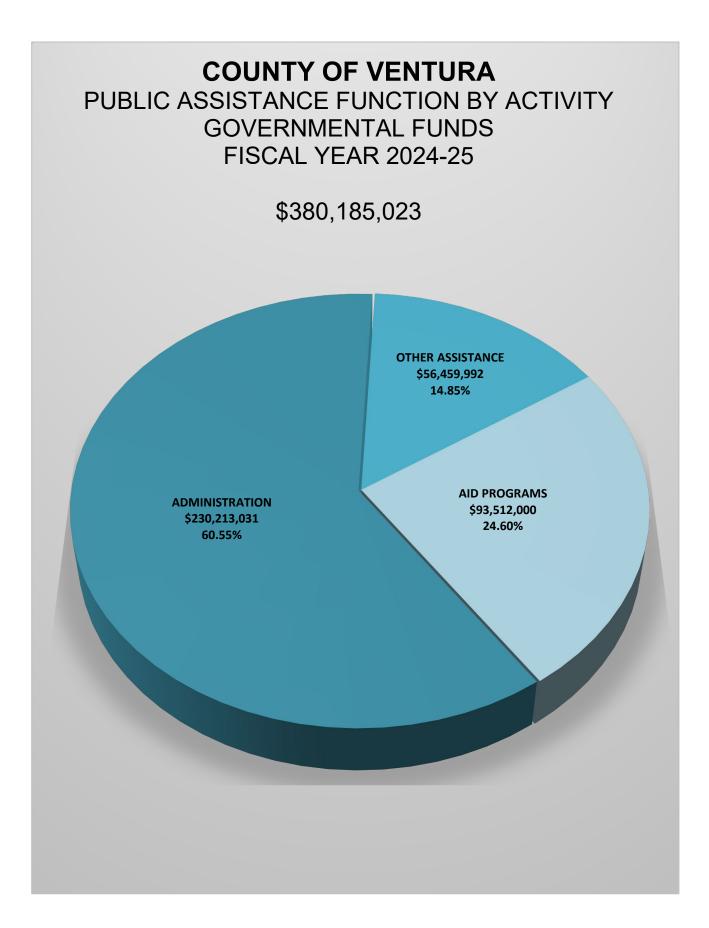

| 10,500,575 | 12,864,173            | 10,464,579          | 10,464,57                              |
| Interfund Expense Administrative                       | 3912         | 32,728     | 35,421                | 35,421              | 35,42                                  |
| Total Other Charges                                    |              | 32,728     | 35,421                | 35,421              | 35,42                                  |
| Total Expenditures and Ap                              | propriations | 10,533,303 | 12,899,594            | 10,500,000          | 10,500,00                              |
| Net C                                                  | ost          | 9,095,349  | 12,899,594            | 10,500,000          | 10,500,00                              |



THIS PAGE LEFT BLANK INTENTIONALLY

 Fund:
 S070 - Co Successor Housing Agency AB X12

 Function:
 Public Assistance

Activity: Other Assistance

#### CO Successor Housing Ag ABX126 - 1170

|                      | Final<br>Budget<br>FY 2023-24 | Actual<br>Prior Year<br>FY 2023-24 | Recommended<br>Budget<br>FY 2024-25 | Adopted<br>Budget<br>FY 2024-25 |
|----------------------|-------------------------------|------------------------------------|-------------------------------------|---------------------------------|
| Total Appropriations | 250,000                       | 0                                  | 250,000                             | 250,000                         |
| Total Revenue        | 250,000                       | 24                                 | 250,000